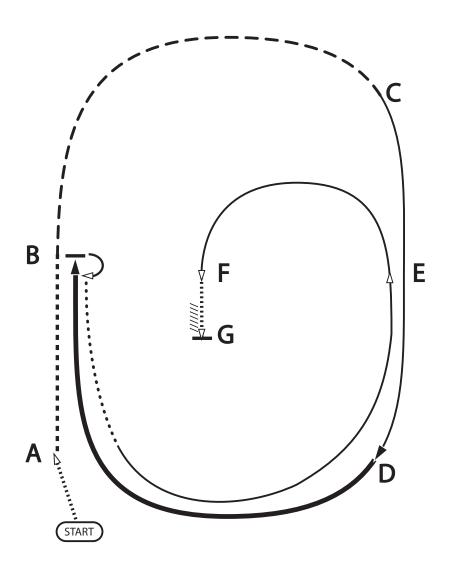

# **VRH Ranch Riding Pattern 1**

# **SATURDAY**

- I. Walk from start cone to cone A.
- 2. Trot from A to B.
- 3. Extend the trot from B to C.
- 4. Lope on the right lead from C to D.
- 5. Extend the lope from D to B.
- 6. Stop at B, turn and trot to A.
- 7. Lope on the left lead from A to E.
- 8. Turn toward the middle of the arena and continue to lope to F.
- 9. Walk from F to G.
- 10. Stop and back approximately one horse length.

| Walk          |                                         |
|---------------|-----------------------------------------|
| Trot          | • • • • • • • • • • • • • • • • • • • • |
| Extend        | ded Trot — — — —                        |
| Lope          |                                         |
| Extended Lope |                                         |
| Back          | < < <                                   |