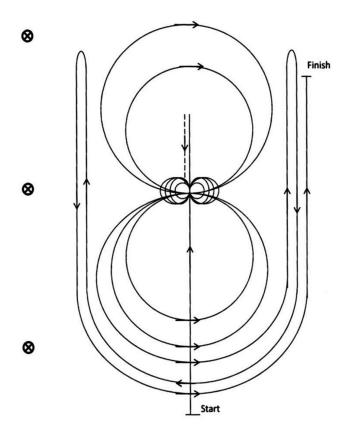

### VRH Ranch Reining Pattern 5

## FRIDAY VRH REINING

#### Mandatory Markers along Fence or Wall

The judge shall indicate the area for the pattern with six markers on arena fence.

Ride pattern as follows:

- Run past the center marker and do a sliding stop. Back to center of arena or at least 10 feet. Hesitate.
- Complete four right spins. Complete four and I/4 left spins. Horse to be facing left fence at completion. Hesitate.
- 4. Beginning on the left lead, complete two circles to the left. First circle to be small and slow and second circle to be large and fast. Change leads at the center of the arena.
- Complete two circles to the right. First circle to be small and slow and second circle to be large and fast. Change leads at center of arena.
- 6. Begin a large fast circle to the left. Do not close this circle. Run up the right side of the arena past the center marker and at least 20 feet from the fence. Do a right rollback.
- 7. Continue back around the previous circle, but do not close circle. RUN up the left side of the arena at least 20 feet from the fence and past the center marker. Do a left rollback.
- 8. Continue back around previous circle. Run up the right side of the arena at least 20 feet from the fence and past the center marker. Do a sliding stop. Hesitate to show completion of pattern.