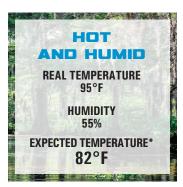

#### PORTACOOL EVAPORATIVE COOLING AND HUMIDITY

<sup>\*</sup> The temperature drop provided only reflects the performance of Portacool's Kuul Comfort™ evaporative media. The drop does not factor in the velocity or volume of the air provided by our high-performance fans (wind chill). The "real-feel" or perceived temperature will be cooler. Results will vary based on your current conditions.