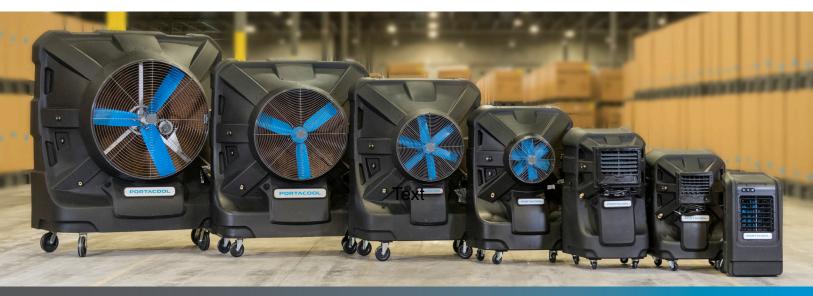

## PORTACOOL JETSTREAM™ SERIES

A COMPLETE SERIES OF EVAPORATIVE COOLERS TO UP THE COOLING ANTE

| Product     | Cooling (sq. ft.) | CFM    | Velocity<br>(mph) | Water<br>(G) | Fan Blade<br>(in) | AMPS | Speeds   | Dimensions<br>H X W X D |
|-------------|-------------------|--------|-------------------|--------------|-------------------|------|----------|-------------------------|
| PACJS2701A1 | 5,625             | 22,500 | 26                | 65           | 48                | 15.2 | Variable | 90 x 78 x 36            |
| PACJS2601A1 | 3,125             | 12,500 | 25                | 60           | 36                | 9.3  | Variable | 77 x 63 x 30            |
| PACJS2501A1 | 2,125             | 8,500  | 24                | 55           | 24                | 6.6  | Variable | 70 x 52 x 30            |
| PACJS2401A1 | 1,125             | 4,500  | 29                | 50           | 16                | 8.3  | Variable | 59 x 40 x 24            |
| PACJS2301A1 | 900               | 3,600  | 27                | 30           | N/A               | 8.3  | Variable | 50 x 29 x 27            |
| PACJS2201A1 | 700               | 2,400  | 30                | 20           | N/A               | 3.4  | Variable | 42 x 29 x 27            |
| PAC5101A1*  | 300               | 757    | 14                | 8            | 10                | 1.0  | Two      | 35 X 20 X 19            |

<sup>\*</sup> Portacool 510 is not part of the Jetstream Series. The 510 is backed by Portacool Protect™ 1 year warranty on motor and electrical components.