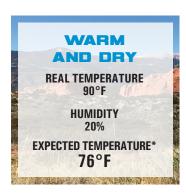

#### PORTACOOL EVAPORATIVE COOLING AND HUMIDITY

<sup>\*</sup> The temperature drop provided only reflects the performance of Portacool's Kuul Comfort™ evaporative media. The drop does not factor in the velocity or volume of the air provided by our high-performance fans (wind chill). The "real-feel" or perceived temperature will be cooler. Results will vary based on your current conditions.