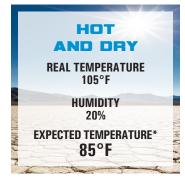

#### PORTACOOL EVAPORATIVE COOLING AND HUMIDITY

<sup>\*</sup> The temperature drop provided only reflects the performance of Portacool's Kuul Comfort™ evaporative media. The drop does not factor in the velocity or volume of the air provided by our high-performance fans (wind chill). The "real-feel" or perceived temperature will be cooler. Results will vary based on your current conditions.