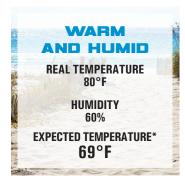

#### PORTACOOL EVAPORATIVE COOLING AND HUMIDITY

<sup>\*</sup> The temperature drop provided only reflects the performance of Portacool's Kuul Comfort™ evaporative media. The drop does not factor in the velocity or volume of the air provided by our high-performance fans (wind chill). The "real-feel" or perceived temperature will be cooler. Results will vary based on your current conditions.